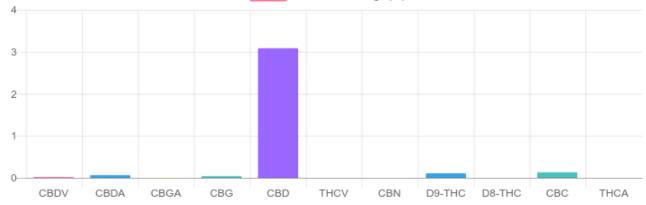

### Sample

0.108% 3.143% D9-THC Total CBD

## **Cannabinoids Test**

| GSL SOP 400                  | PREPARED: 06/25/2019 23:17:34 |        | UPLOADED: 06/26/2019 17:04:33 |        |
|------------------------------|-------------------------------|--------|-------------------------------|--------|
| cannabinoids                 |                               |        | weight(%)                     | mg/g   |
| DELTA-9-TETRAHYDROCANNABINOL |                               | D9-THC | 0.108%                        | 1.083  |
| TETRAHYDROCANNABINOLIC ACID  |                               | THCA   | N/D                           | N/D    |
| CANNABIDIOL                  |                               | CBD    | 3.085%                        | 30.848 |
| CANNABIDIOLIC ACID           |                               | CBDA   | 0.066%                        | 0.658  |
| CANNABIDIVARIN               |                               | CBDV   | 0.017%                        | 0.171  |
| CANNABICHROMENE              |                               | CBC    | 0.133%                        | 1.328  |
| CANNABINOL                   |                               | CBN    | 0.002%                        | 0.016  |
| CANNABIGEROL                 |                               | CBG    | 0.038%                        | 0.382  |
| CANNABIGEROLIC ACID          |                               | CBGA   | 0.004%                        | 0.042  |
| DELTA-8-TETRAHYDROC          | ANNABINOL                     | D8-THC | N/D                           | N/D    |
| TETRAHYDROCANNABIV           | ARIN                          | THCV   | N/D                           | N/D    |
| TOTAL D9-THC                 |                               |        | 0.108%                        | 1.083  |
| TOTAL CBD*                   |                               |        | 3.143%                        | 31.425 |
| TOTAL CANNABINOIDS           |                               |        | 3.453%                        | 34.528 |
|                              |                               |        |                               |        |

Cannabinoid Weight(%)

Reporting Limit 10 ppm

\*Total CBD = CBD + CBDA x 0.877 N/D - Not Detected, B/LOQ - Below Limit of Quantification