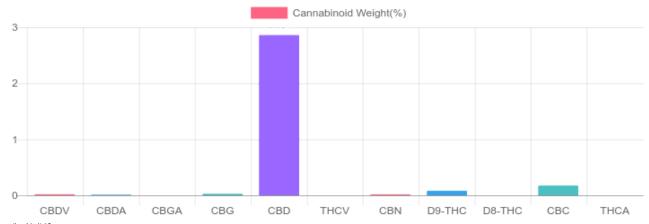

## Sample

Cannabinoids LOQ weight(%) mg/g mg/container D9-THC 10 PPM 0.082% 0.817 0.9 THCA 10 PPM N/D N/D N/D CBD 10 PPM 2.861% 28.611 32.4 CBDA 20 PPM 0.012% 0.120 0.1 CBDV 20 PPM 0.019% 0.191 0.2 CBC 10 PPM 0.173% 2.0 1.733 CBN 10 PPM 0.018% 0.181 0.2 CBG 10 PPM 0.027% 0.265 0.3 CBGA 20 PPM N/D N/D N/D D8-THC 10 PPM N/D N/D N/D THCV 10 PPM N/D N/D N/D TOTAL D9-THC 0.082% 0.817 0.9 TOTAL CBD\* 2.872% 28.716 32.5 TOTAL CANNABINOIDS 3.192% 31.918 36.1