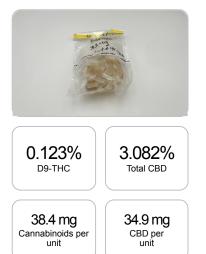

## **CERTIFICATE OF ANALYSIS** ISO/IEC 17025:2017 ACCREDITATION #103104

**Cannabinoids Test** SHIMADZU INTEGRATED UPLC-PDA

Order #: 37865 Order Name: Original Hemp 33 Mg Fresh Berry Batch#: 45436 Received: 10/07/2019 Completed: 10/14/2019

## Sample

1 unit = 1.2 ml per unit x density (.945) x Cannabinoid concentration

| GSL SOP 400        | PREPARED: 10/07/2019 21:36:51 |           | UPLOADED: 10/08/2019 12:46:20 |         |
|--------------------|-------------------------------|-----------|-------------------------------|---------|
| Cannabinoids       | LOQ                           | weight(%) | mg/g                          | mg/unit |
| D9-THC             | 10 PPM                        | 0.123%    | 1.227                         | 1.4     |
| THCA               | 10 PPM                        | N/D       | N/D                           | N/D     |
| CBD                | 10 PPM                        | 3.064%    | 30.638                        | 34.7    |
| CBDA               | 20 PPM                        | 0.021%    | 0.208                         | 0.2     |
| CBDV               | 20 PPM                        | 0.011%    | 0.108                         | 0.1     |
| CBC                | 10 PPM                        | 0.159%    | 1.591                         | 1.8     |
| CBN                | 10 PPM                        | 0.016%    | 0.157                         | 0.2     |
| CBG                | 10 PPM                        | N/D       | N/D                           | N/D     |
| CBGA               | 20 PPM                        | N/D       | N/D                           | N/D     |
| D8-THC             | 10 PPM                        | N/D       | N/D                           | N/D     |
| THCV               | 10 PPM                        | N/D       | N/D                           | N/D     |
| TOTAL D9-THC       |                               | 0.123%    | 0.123%                        | 1.4     |
| TOTAL CBD*         |                               | 3.082%    | 30.820                        | 34.9    |
| TOTAL CANNABINOIDS |                               | 3.394%    | 33.929                        | 38.4    |