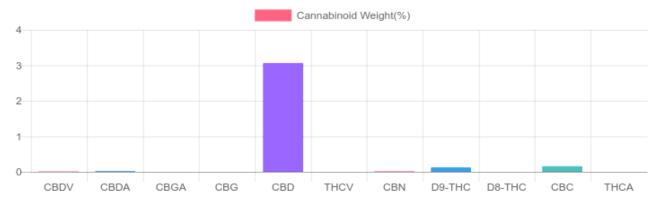

## Sample

1 unit = 1.2 ml per unit x density (.945) x Cannabinoid concentration

| GSL SOP 400        | PREPARED: 10/07/2019 21:36:51 |           | UPLOADED: 10/08/2019 12:46:20 |         |
|--------------------|-------------------------------|-----------|-------------------------------|---------|
| Cannabinoids       | LOQ                           | weight(%) | mg/g                          | mg/unit |
| D9-THC             | 10 PPM                        | 0.123%    | 1.227                         | 1.4     |
| THCA               | 10 PPM                        | N/D       | N/D                           | N/D     |
| CBD                | 10 PPM                        | 3.064%    | 30.638                        | 34.7    |
| CBDA               | 20 PPM                        | 0.021%    | 0.208                         | 0.2     |
| CBDV               | 20 PPM                        | 0.011%    | 0.108                         | 0.1     |
| CBC                | 10 PPM                        | 0.159%    | 1.591                         | 1.8     |
| CBN                | 10 PPM                        | 0.016%    | 0.157                         | 0.2     |
| CBG                | 10 PPM                        | N/D       | N/D                           | N/D     |
| CBGA               | 20 PPM                        | N/D       | N/D                           | N/D     |
| D8-THC             | 10 PPM                        | N/D       | N/D                           | N/D     |
| THCV               | 10 PPM                        | N/D       | N/D                           | N/D     |
| TOTAL D9-THC       |                               | 0.123%    | 0.123%                        | 1.4     |
| TOTAL CBD*         |                               | 3.082%    | 30.820                        | 34.9    |
| TOTAL CANNABINOIDS |                               | 3.394%    | 33.929                        | 38.4    |