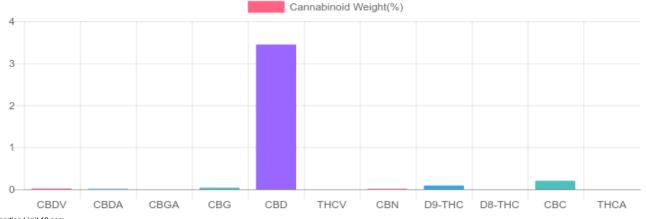

## **Cannabinoids Test**

SHIMADZU INTEGRATED UPLC-PDA

GSL SOP 400 PREPARED: 08/22/2019 17:30:53 UPLOADED: 08/23/2019 17:43:51

| Cannabinoids       | LOQ    | weight(%) | mg/g   | mg/tincture |
|--------------------|--------|-----------|--------|-------------|
| D9-THC             | 10 PPM | 0.092%    | 0.917  | 26.0        |
| THCA               | 10 PPM | N/D       | N/D    | N/D         |
| CBD                | 10 PPM | 3.448%    | 34.480 | 977.5       |
| CBDA               | 20 PPM | 0.011%    | 0.115  | 3.3         |
| CBDV               | 20 PPM | 0.017%    | 0.170  | 4.8         |
| CBC                | 10 PPM | 0.204%    | 2.037  | 57.7        |
| CBN                | 10 PPM | 0.014%    | 0.143  | 4.1         |
| CBG                | 10 PPM | 0.038%    | 0.382  | 10.8        |
| CBGA               | 20 PPM | N/D       | N/D    | N/D         |
| D8-THC             | 10 PPM | N/D       | N/D    | N/D         |
| THCV               | 10 PPM | N/D       | N/D    | N/D         |
| TOTAL D9-THC       |        | 0.092%    | 0.917  | 26.0        |
| TOTAL CBD*         |        | 3.458%    | 34.581 | 980.4       |
| TOTAL CANNABINOIDS | S      | 3.824%    | 38.244 | 1,084.2     |