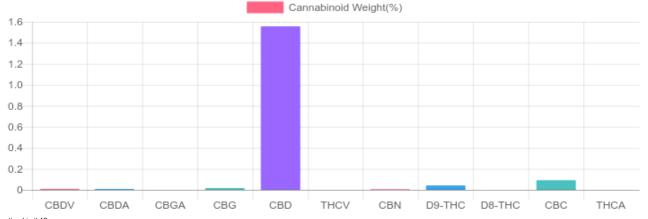

## Sample

0.041% D9-THC

1.563% Total CBD

12.8 mg Cannabinoids per pill 11.6 mg CBD per pill

1 pill = .74 grams per pill x Cannabinoid concentration

## **Cannabinoids Test**

SHIMADZU INTEGRATED UPLC-PDA

GSL SOP 400 PREPARED: 07/22/2019 21:41:01 UPLOADED: 07/24/2019 16:59:09

| Cannabinoids       | LOQ    | weight(%) | mg/g   | mg/pill |
|--------------------|--------|-----------|--------|---------|
| D9-THC             | 10 PPM | 0.041%    | 0.408  | 0.3     |
| THCA               | 10 PPM | N/D       | N/D    | N/D     |
| CBD                | 10 PPM | 1.556%    | 15.559 | 11.5    |
| CBDA               | 20 PPM | 0.008%    | 0.077  | 0.1     |
| CBDV               | 20 PPM | 0.009%    | 0.086  | 0.1     |
| CBC                | 10 PPM | 0.091%    | 0.913  | 0.7     |
| CBN                | 10 PPM | 0.006%    | 0.060  | 0.0     |
| CBG                | 10 PPM | 0.017%    | 0.175  | 0.1     |
| CBGA               | 20 PPM | N/D       | N/D    | N/D     |
| D8-THC             | 10 PPM | B/LOQ     | B/LOQ  | B/LOQ   |
| THCV               | 10 PPM | N/D       | N/D    | N/D     |
| TOTAL D9-THC       |        | 0.041%    | 0.408  | 0.3     |
| TOTAL CBD*         |        | 1.563%    | 15.627 | 11.6    |
| TOTAL CANNABINOIDS |        | 1.728%    | 17.278 | 12.8    |