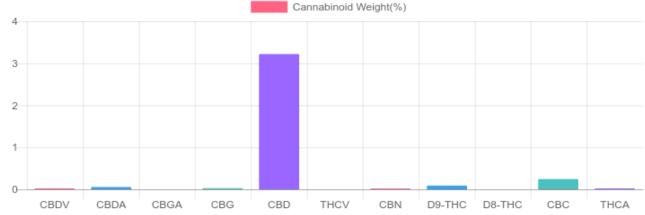

# 0.090% 3.268%

## 1,043.7 mg Cannabinoids per tincture 921.8 mg CBD per tincture

Total CBD

D9-THC

# 1 tincture = 30 ml per tincture x density (0.94) x Cannabinoid concentration

| Cannabinoids       | LOQ    | weight(%) | mg/g   | mg/tincture |
|--------------------|--------|-----------|--------|-------------|
| D9-THC             | 10 PPM | 0.090%    | 0.896  | 25.3        |
| THCA               | 10 PPM | 0.022%    | 0.222  | 6.3         |
| CBD                | 10 PPM | 3.219%    | 32.194 | 907.9       |
| CBDA               | 20 PPM | 0.056%    | 0.562  | 15.8        |
| CBDV               | 20 PPM | 0.023%    | 0.227  | 6.4         |
| CBC                | 10 PPM | 0.244%    | 2.444  | 68.9        |
| CBN                | 10 PPM | 0.019%    | 0.187  | 5.3         |
| CBG                | 10 PPM | 0.028%    | 0.278  | 7.8         |
| CBGA               | 20 PPM | N/D       | N/D    | N/D         |
| D8-THC             | 10 PPM | N/D       | N/D    | N/D         |
| THCV               | 10 PPM | N/D       | N/D    | N/D         |
| TOTAL D9-THC       |        | 0.090%    | 0.896  | 25.3        |
| TOTAL CBD*         |        | 3.268%    | 32.687 | 921.8       |
| TOTAL CANNABINOIDS |        | 3.701%    | 37.010 | 1,043.7     |