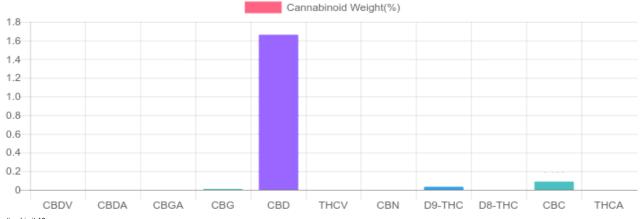

## Sample

0.033% D9-THC

1.661% Total CBD

13.3 mg Cannabinoids per pill

12.3 mg CBD per pill

1 pill = .74 grams per pill x Cannabinoid concentration

## **Cannabinoids Test**

SHIMADZU INTEGRATED UPLC-PDA

PREPARED: 07/22/2019 21:41:01 UPLOADED: 07/24/2019 16:59:09 GSL SOP 400

| Cannabinoids       | LOQ    | weight(%) | mg/g   | mg/pill |
|--------------------|--------|-----------|--------|---------|
| D9-THC             | 10 PPM | 0.033%    | 0.327  | 0.2     |
| THCA               | 10 PPM | N/D       | N/D    | N/D     |
| CBD                | 10 PPM | 1.661%    | 16.613 | 12.3    |
| CBDA               | 20 PPM | B/LOQ     | B/LOQ  | B/LOQ   |
| CBDV               | 20 PPM | N/D       | N/D    | N/D     |
| CBC                | 10 PPM | 0.089%    | 0.891  | 0.7     |
| CBN                | 10 PPM | N/D       | N/D    | N/D     |
| CBG                | 10 PPM | 0.009%    | 0.085  | 0.1     |
| CBGA               | 20 PPM | N/D       | N/D    | N/D     |
| D8-THC             | 10 PPM | N/D       | N/D    | N/D     |
| THCV               | 10 PPM | N/D       | N/D    | N/D     |
| TOTAL D9-THC       |        | 0.033%    | 0.327  | 0.2     |
| TOTAL CBD*         |        | 1.661%    | 16.613 | 12.3    |
| TOTAL CANNABINOIDS |        | 1.792%    | 17.916 | 13.3    |