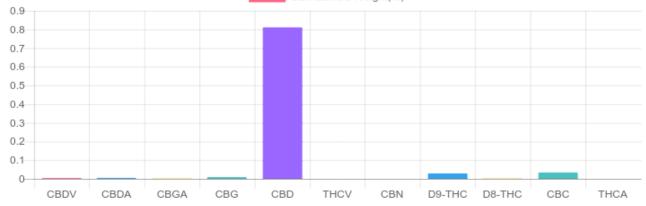

## Sample

0.029% 0.815% D9-THC Total CBD

| GSL SOP 400                  | PREPARED: 06/25/2019 23:17:34 |        | UPLOADED: 06/26/2019 17:04:33 |       |
|------------------------------|-------------------------------|--------|-------------------------------|-------|
| cannabinoids                 |                               |        | weight(%)                     | mg/g  |
| DELTA-9-TETRAHYDROCANNABINOL |                               | D9-THC | 0.029%                        | 0.293 |
| TETRAHYDROCANNABINOLIC ACID  |                               | THCA   | N/D                           | N/D   |
| CANNABIDIOL                  |                               | CBD    | 0.811%                        | 8.114 |
| CANNABIDIOLIC ACID           |                               | CBDA   | 0.005%                        | 0.053 |
| CANNABIDIVARIN               |                               | CBDV   | 0.004%                        | 0.040 |
| CANNABICHROMENE              |                               | CBC    | 0.034%                        | 0.340 |
| CANNABINOL                   |                               | CBN    | N/D                           | N/D   |
| CANNABIGEROL                 |                               | CBG    | 0.009%                        | 0.095 |
| CANNABIGEROLIC ACID          |                               | CBGA   | 0.002%                        | 0.021 |
| DELTA-8-TETRAHYDROCANNABINOL |                               | D8-THC | 0.002%                        | 0.016 |
| TETRAHYDROCANNABI            | /ARIN                         | THCV   | N/D                           | N/D   |
| TOTAL D9-THC                 |                               |        | 0.029%                        | 0.293 |
| TOTAL CBD*                   |                               |        | 0.815%                        | 8.160 |
| TOTAL CANNABINOIDS           |                               |        | 0.896%                        | 8.972 |

Cannabinoid Weight(%)

Reporting Limit 10 ppm

\*Total CBD = CBD + CBDA x 0.877 N/D - Not Detected, B/LOQ - Below Limit of Quantification