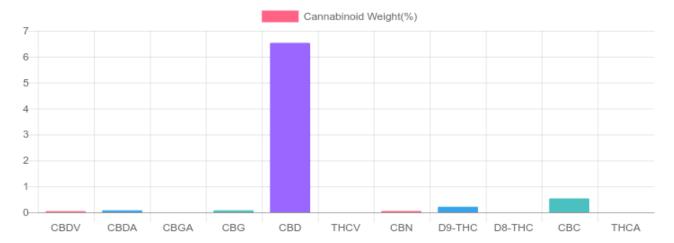

## Sample

0.215% D9-THC

6.603% Total CBD

## Cannabinoids Test

| cannabinoids                 |        | weight(%) | mg/g   |
|------------------------------|--------|-----------|--------|
| DELTA-9-TETRAHYDROCANNABINOL | D9-THC | 0.215%    | 2.146  |
| TETRAHYDROCANNABINOLIC ACID  | THCA   | N/D       | N/D    |
| CANNABIDIOL                  | CBD    | 6.533%    | 65.333 |
| CANNABIDIOLIC ACID           | CBDA   | 0.079%    | 0.792  |
| CANNABIDIVARIN               | CBDV   | 0.047%    | 0.475  |
| CANNABICHROMENE              | CBC    | 0.537%    | 5.369  |
| CANNABINOL                   | CBN    | 0.051%    | 0.511  |
| CANNABIGEROL                 | CBG    | 0.080%    | 0.804  |
| CANNABIGEROLIC ACID          | CBGA   | N/D       | N/D    |
| DELTA-8-TETRAHYDROCANNABINOL | D8-THC | N/D       | N/D    |
| TETRAHYDROCANNABIVARIN       | THCV   | N/D       | N/D    |

TOTAL CBD = CBD + CBDA X 0.877

6.603% TOTAL CBD TOTAL CANNABINOIDS 7.543%

4001 SW 47th Avenue Suite 207 Davie, FL 33314 1-833-TEST-CBD info@greenscientificlabs.com

Green Scientific Labs uses its best efforts to deliver high quality results and to verify that the data contained therein are based on sound scientific judgment and levels listed are guidelines only and all data was reported based on standard laboratory procedures and deviations. However Green Scientific Labs makes no warranties or claims to that effect and further shall not be liable for any damage or misrepresentation that may result from the use or misuse of the data contained herein in any way. Further, Green Scientific Labs makes no claims regarding representations of the analyzed sample to the larger batch from which it was taken. Data and information in this report are intended solely for the individual(s) for whom samples were submitted and as part of our strict confidentiality policy, Green Scientific Labs can only discuss results with the original client of record.