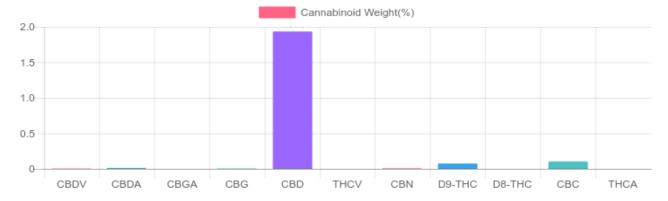

## Cannabinoids Test

SHIMADZU INTEGRATED UPLC-PDA

| GSL SOP 400        | PREPARED: 10/11/2019 23:09:35 |           | UPLOADED: 10/14/2019 12:40:04 |         |
|--------------------|-------------------------------|-----------|-------------------------------|---------|
| Cannabinoids       | LOQ                           | weight(%) | mg/g                          | mg/unit |
| D9-THC             | 10 PPM                        | 0.074%    | 0.739                         | 21.0    |
| THCA               | 10 PPM                        | N/D       | N/D                           | N/D     |
| CBD                | 10 PPM                        | 1.932%    | 19.316                        | 547.6   |
| CBDA               | 20 PPM                        | 0.012%    | 0.125                         | 3.5     |
| CBDV               | 20 PPM                        | 0.004%    | 0.041                         | 1.2     |
| CBC                | 10 PPM                        | 0.105%    | 1.048                         | 29.7    |
| CBN                | 10 PPM                        | 0.008%    | 0.076                         | 2.2     |
| CBG                | 10 PPM                        | 0.005%    | 0.046                         | 1.3     |
| CBGA               | 20 PPM                        | N/D       | N/D                           | N/D     |
| D8-THC             | 10 PPM                        | N/D       | N/D                           | N/D     |
| THCV               | 10 PPM                        | N/D       | N/D                           | N/D     |
| TOTAL D9-THC       |                               | 0.074%    | 0.074%                        | 21.0    |
| TOTAL CBD*         |                               | 1.943%    | 19.426                        | 550.7   |
| TOTAL CANNABINOIDS |                               | 2.140%    | 21.391                        | 606.5   |