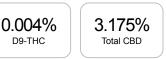

## Cannabinoids Test

| GSL SOP 400                  | PREPARED: 06/27/2019 20:18:54 |        | UPLOADED: 06/28/2019 12:02:27 |        |
|------------------------------|-------------------------------|--------|-------------------------------|--------|
| cannabinoids                 |                               |        | weight(%)                     | mg/g   |
| DELTA-9-TETRAHYDROCANNABINOL |                               | D9-THC | 0.004%                        | 0.042  |
| TETRAHYDROCANNABINOLIC ACID  |                               | THCA   | 0.003%                        | 0.029  |
| CANNABIDIOL                  |                               | CBD    | 3.165%                        | 31.652 |
| CANNABIDIOLIC ACID           |                               | CBDA   | 0.011%                        | 0.112  |
| CANNABIDIVARIN               |                               | CBDV   | 0.005%                        | 0.054  |
| CANNABICHROMENE              |                               | CBC    | 0.149%                        | 1.485  |
| CANNABINOL                   |                               | CBN    | 0.005%                        | 0.046  |
| CANNABIGEROL                 |                               | CBG    | N/D                           | N/D    |
| CANNABIGEROLIC ACID          |                               | CBGA   | N/D                           | N/D    |
| DELTA-8-TETRAHYDROC          | ANNABINOL                     | D8-THC | 0.129%                        | 1.286  |
| TETRAHYDROCANNABIV           | ARIN                          | THCV   | 0.002%                        | 0.024  |
| TOTAL D9-THC                 |                               |        | 0.004%                        | 0.042  |
| TOTAL CBD*                   |                               |        | 3.175%                        | 31.750 |
| TOTAL CANNABINOIDS           |                               |        | 3.473%                        | 34.730 |

Cannabinoid Weight(%)

Reporting Limit 10 ppm \*Total CBD = CBD + CBDA x 0.877

\* Total CBD = CBD + CBDA x 0.877 N/D - Not Detected, B/LOQ - Below Limit of Quantification