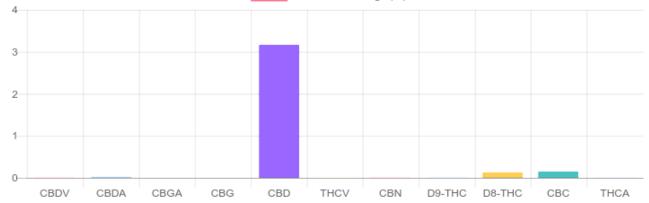

## Cannabinoids Test

| GSL SOP 400                  | PREPARED: 06/27/2019 20:18:54 |        | UPLOADED: 06/28/2019 12:02:27 |        |
|------------------------------|-------------------------------|--------|-------------------------------|--------|
| cannabinoids                 |                               |        | weight(%)                     | mg/g   |
| DELTA-9-TETRAHYDROCANNABINOL |                               | D9-THC | 0.004%                        | 0.042  |
| TETRAHYDROCANNABINOLIC ACID  |                               | THCA   | 0.003%                        | 0.029  |
| CANNABIDIOL                  |                               | CBD    | 3.165%                        | 31.652 |
| CANNABIDIOLIC ACID           |                               | CBDA   | 0.011%                        | 0.112  |
| CANNABIDIVARIN               |                               | CBDV   | 0.005%                        | 0.054  |
| CANNABICHROMENE              |                               | CBC    | 0.149%                        | 1.485  |
| CANNABINOL                   |                               | CBN    | 0.005%                        | 0.046  |
| CANNABIGEROL                 |                               | CBG    | N/D                           | N/D    |
| CANNABIGEROLIC ACID          |                               | CBGA   | N/D                           | N/D    |
| DELTA-8-TETRAHYDROC          | ANNABINOL                     | D8-THC | 0.129%                        | 1.286  |
| TETRAHYDROCANNABIV           | ARIN                          | THCV   | 0.002%                        | 0.024  |
| TOTAL D9-THC                 |                               |        | 0.004%                        | 0.042  |
| TOTAL CBD*                   |                               |        | 3.175%                        | 31.750 |
| TOTAL CANNABINOIDS           |                               |        | 3.473%                        | 34.730 |

Cannabinoid Weight(%)

Reporting Limit 10 ppm \*Total CBD = CBD + CBDA x 0.877

\* Total CBD = CBD + CBDA x 0.877 N/D - Not Detected, B/LOQ - Below Limit of Quantification