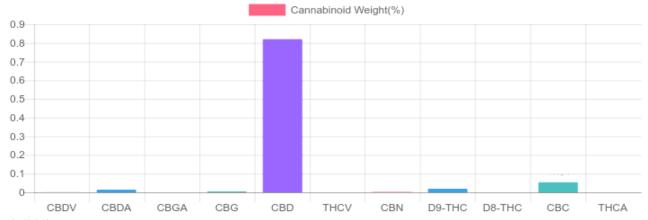

## Sample

0.019% D9-THC

0.832% Total CBD

259.1 mg Cannabinoids per tincture 235.9 mg CBD per tincture

1 tincture = 30 ml per tincture x density (0.945) x Cannabinoid concentration

## **Cannabinoids Test**

SHIMADZU INTEGRATED UPLC-PDA

GSL SOP 400 PREPARED: 09/16/2019 20:32:17 UPLOADED: 09/17/2019 14:15:10

| Cannabinoids       | LOQ    | weight(%) | mg/g  | mg/tincture |
|--------------------|--------|-----------|-------|-------------|
| D9-THC             | 10 PPM | 0.019%    | 0.189 | 5.4         |
| THCA               | 10 PPM | N/D       | N/D   | N/D         |
| CBD                | 10 PPM | 0.820%    | 8.201 | 232.5       |
| CBDA               | 20 PPM | 0.014%    | 0.138 | 3.9         |
| CBDV               | 20 PPM | B/LOQ     | B/LOQ | B/LOQ       |
| CBC                | 10 PPM | 0.054%    | 0.540 | 15.3        |
| CBN                | 10 PPM | 0.002%    | 0.018 | 0.5         |
| CBG                | 10 PPM | 0.005%    | 0.053 | 1.5         |
| CBGA               | 20 PPM | N/D       | N/D   | N/D         |
| D8-THC             | 10 PPM | N/D       | N/D   | N/D         |
| THCV               | 10 PPM | N/D       | N/D   | N/D         |
|                    |        |           |       |             |
| TOTAL D9-THC       |        | 0.019%    | 0.189 | 5.4         |
| TOTAL CBD*         |        | 0.832%    | 8.322 | 235.9       |
| TOTAL CANNABINOIDS | S      | 0.914%    | 9.139 | 259.1       |