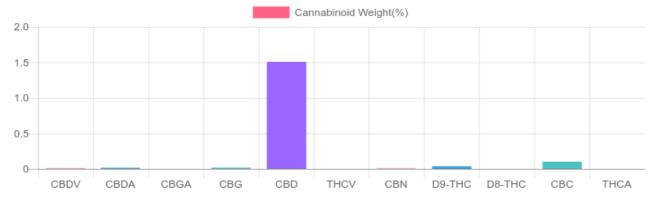

## Sample

0.035% D9-THC 1.519% Total CBD

475.6 mg Cannabinoids per tincture 428.4 mg CBD per tincture

1 tincture = 30 ml per tincture x density (0.94) x Cannabinoid concentration

## **Cannabinoids Test**

SHIMADZU INTEGRATED UPLC-PDA

| GSL SOP 400        | PREPARED: 10/18/2019 15:02:04 |           | <b>UPLOADED:</b> 10/18/2019 19:47:55 |             |
|--------------------|-------------------------------|-----------|--------------------------------------|-------------|
| Cannabinoids       | LOQ                           | weight(%) | mg/g                                 | mg/tincture |
| D9-THC             | 10 PPM                        | 0.035%    | 0.351                                | 9.9         |
| THCA               | 10 PPM                        | N/D       | N/D                                  | N/D         |
| CBD                | 10 PPM                        | 1.505%    | 15.052                               | 424.5       |
| CBDA               | 20 PPM                        | 0.016%    | 0.158                                | 4.5         |
| CBDV               | 20 PPM                        | 0.007%    | 0.067                                | 1.9         |
| CBC                | 10 PPM                        | 0.100%    | 1.004                                | 28.3        |
| CBN                | 10 PPM                        | 0.006%    | 0.061                                | 1.7         |
| CBG                | 10 PPM                        | 0.017%    | 0.170                                | 4.8         |
| CBGA               | 20 PPM                        | N/D       | N/D                                  | N/D         |
| D8-THC             | 10 PPM                        | N/D       | N/D                                  | N/D         |
| THCV               | 10 PPM                        | N/D       | N/D                                  | N/D         |
| TOTAL D9-THC       |                               | 0.035%    | 0.035%                               | 9.9         |
| TOTAL CBD*         |                               | 1.519%    | 15.191                               | 428.4       |
| TOTAL CANNABINOIDS |                               | 1.686%    | 16.863                               | 475.6       |