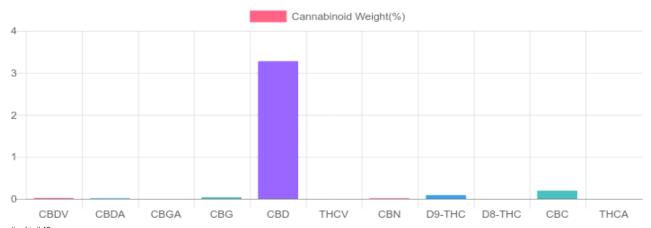

## Sample

0.089% D9-THC 3.288% Total CBD

1,028.9 mg Cannabinoids per tincture 927.5 mg CBD per tincture

1 tincture = 30 ml per tincture x density (0.94) x Cannabinoid concentration

## **Cannabinoids Test**

SHIMADZU INTEGRATED UPLC-PDA

GSL SOP 400 PREPARED: 07/29/2019 22:18:20 UPLOADED: 07/30/2019 18:30:35

| Cannabinoids       | LOQ    | weight(%) | mg/g   | mg/tincture |
|--------------------|--------|-----------|--------|-------------|
| D9-THC             | 10 PPM | 0.089%    | 0.891  | 25.1        |
| THCA               | 10 PPM | N/D       | N/D    | N/D         |
| CBD                | 10 PPM | 3.277%    | 32.773 | 924.2       |
| CBDA               | 20 PPM | 0.013%    | 0.134  | 3.8         |
| CBDV               | 20 PPM | 0.019%    | 0.190  | 5.4         |
| CBC                | 10 PPM | 0.197%    | 1.967  | 55.5        |
| CBN                | 10 PPM | 0.015%    | 0.155  | 4.4         |
| CBG                | 10 PPM | 0.037%    | 0.372  | 10.5        |
| CBGA               | 20 PPM | N/D       | N/D    | N/D         |
| D8-THC             | 10 PPM | N/D       | N/D    | N/D         |
| THCV               | 10 PPM | N/D       | N/D    | N/D         |
| TOTAL D9-THC       |        | 0.089%    | 0.891  | 25.1        |
| TOTAL CBD*         |        | 3.288%    | 32.891 | 927.5       |
| TOTAL CANNABINOIDS |        | 3.647%    | 36.482 | 1,028.9     |