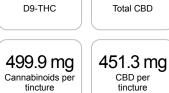

## Sample

Cannabinoids LOQ weight(%) mg/g mg/tincture D9-THC 10 PPM 0.043% 0.428 12.1 THCA 10 PPM N/D N/D N/D CBD 10 PPM 1.593% 15.931 449.3 CBDA 20 PPM 0.008% 0.082 2.3 CBDV 20 PPM 0.009% 0.091 2.6 CBC 10 PPM 0.094% 0.938 26.5 CBN 10 PPM 0.007% 0.073 2.1 CBG 10 PPM 0.016% 0.156 4.4 CBGA 20 PPM N/D N/D N/D D8-THC 10 PPM 0.002% 0.021 0.6 THCV 10 PPM N/D N/D N/D TOTAL D9-THC 0.043% 0.428 12.1 TOTAL CBD\* 1.600% 16.003 451.3 TOTAL CANNABINOIDS 1.772% 17.720 499.9

PREPARED: 07/23/2019 22:10:42

1 tincture = 30 ml per tincture x density (0.94) x Cannabinoid concentration

Reporting Limit 10 ppm \*Total CBD = CBD + CBDA x 0.877

N/D - Not Detected, B/LOQ - Below Limit of Quantification