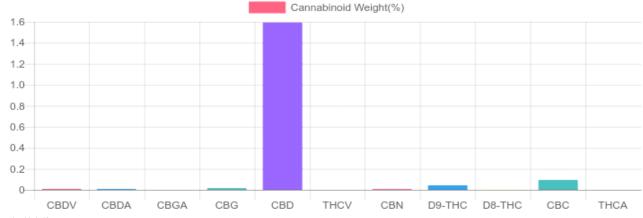

## Sample

Cannabinoids LOQ weight(%) mg/g mg/tincture D9-THC 10 PPM 0.043% 0.428 12.1 THCA 10 PPM N/D N/D N/D CBD 10 PPM 1.593% 15.931 449.3 CBDA 20 PPM 0.008% 0.082 2.3 CBDV 20 PPM 0.009% 0.091 2.6 CBC 10 PPM 0.094% 0.938 26.5 CBN 10 PPM 0.007% 0.073 2.1 CBG 10 PPM 0.016% 0.156 4.4 CBGA 20 PPM N/D N/D N/D D8-THC 10 PPM 0.002% 0.021 0.6 THCV 10 PPM N/D N/D N/D TOTAL D9-THC 0.043% 0.428 12.1 TOTAL CBD\* 1.600% 16.003 451.3 TOTAL CANNABINOIDS 1.772% 17.720 499.9