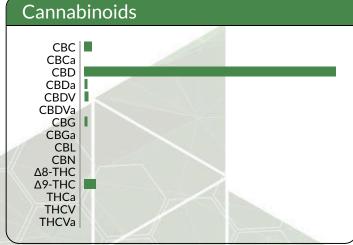

## HL-HSO500-1263B

Ingestible, Tincture, CO2

Cannabinoids

## 17.42 1.74 mg/mL **Total CBD** % Total CBD 0.08 % Total THC

| Cannabinoid | Mass                                                          | Mass                              | LOQ   |
|-------------|---------------------------------------------------------------|-----------------------------------|-------|
| 1/          | mg/g                                                          | %                                 | mg/g  |
| CBC         | 0.543                                                         | 0.0543                            | 0.060 |
| CBCa        | <loq< td=""><td><loq< td=""><td>0.060</td></loq<></td></loq<> | <loq< td=""><td>0.060</td></loq<> | 0.060 |
| CBD         | 17.416                                                        | 1.7416                            | 0.060 |
| CBDa        | 0.099                                                         | 0.0099                            | 0.060 |
| CBDV        | 0.273                                                         | 0.0273                            | 0.060 |
| CBDVa       | <loq< td=""><td><loq< td=""><td>0.060</td></loq<></td></loq<> | <loq< td=""><td>0.060</td></loq<> | 0.060 |
| CBG         | 0.218                                                         | 0.0218                            | 0.060 |
| CBGa        | <loq< td=""><td><loq< td=""><td>0.060</td></loq<></td></loq<> | <loq< td=""><td>0.060</td></loq<> | 0.060 |
| CBL         | <loq< td=""><td><loq< td=""><td>0.060</td></loq<></td></loq<> | <loq< td=""><td>0.060</td></loq<> | 0.060 |
| CBN         | <loq< td=""><td><loq< td=""><td>0.060</td></loq<></td></loq<> | <loq< td=""><td>0.060</td></loq<> | 0.060 |
| Δ8-THC      | <loq< td=""><td><loq< td=""><td>0.060</td></loq<></td></loq<> | <loq< td=""><td>0.060</td></loq<> | 0.060 |
| Δ9-THC      | 0.791                                                         | 0.0791                            | 0.060 |
| THCa        | <loq< td=""><td><loq< td=""><td>0.060</td></loq<></td></loq<> | <loq< td=""><td>0.060</td></loq<> | 0.060 |
| THCV        | <loq< td=""><td><loq< td=""><td>0.060</td></loq<></td></loq<> | <loq< td=""><td>0.060</td></loq<> | 0.060 |
| THCVa       | <loq< td=""><td><loq< td=""><td>0.060</td></loq<></td></loq<> | <loq< td=""><td>0.060</td></loq<> | 0.060 |
| Total THC   | 0.791                                                         | 0.0791                            |       |
| Total CBD   | 17.503                                                        | 1.7503                            |       |
| Total       | 19.340                                                        | 1.9340                            |       |