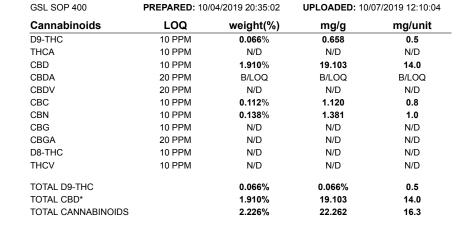

## **CERTIFICATE OF ANALYSIS ISO/IEC 17025:2017 ACCREDITATION #103104**

**Cannabinoids Test** 

SHIMADZU INTEGRATED UPLC-PDA

Order #: 37706 Order Name: Original Hemp Energy Capsules Batch#: 45422 Received: 10/03/2019 Completed: 10/10/2019

## Sample

16.3 mg 14.0 mg Cannabinoids per CBD per unit

1 unit = .735 grams per unit x Cannabinoid concentration

unit

Reporting Limit 10 ppm

\*Total CBD = CBD + CBDA x 0.877 N/D - Not Detected, B/LOQ - Below Limit of Quantification