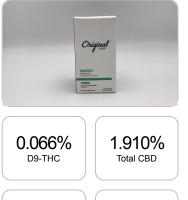

## **CERTIFICATE OF ANALYSIS ISO/IEC 17025:2017 ACCREDITATION #103104**

**Cannabinoids Test** 

SHIMADZU INTEGRATED UPLC-PDA

Order #: 37706 Order Name: Original Hemp Energy Capsules Batch#: 45422 Received: 10/03/2019 Completed: 10/10/2019

## Sample

16.3 mg 14.0 mg Cannabinoids per CBD per unit

1 unit = .735 grams per unit x Cannabinoid concentration

unit

Reporting Limit 10 ppm

\*Total CBD = CBD + CBDA x 0.877 N/D - Not Detected, B/LOQ - Below Limit of Quantification