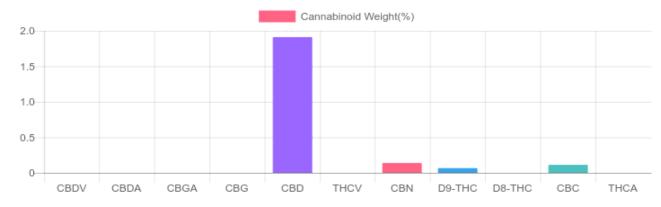

## Sample

16.3 mg 14.0 mg Cannabinoids per CBD per unit

1 unit = .735 grams per unit x Cannabinoid concentration

unit

Reporting Limit 10 ppm

\*Total CBD = CBD + CBDA x 0.877 N/D - Not Detected, B/LOQ - Below Limit of Quantification