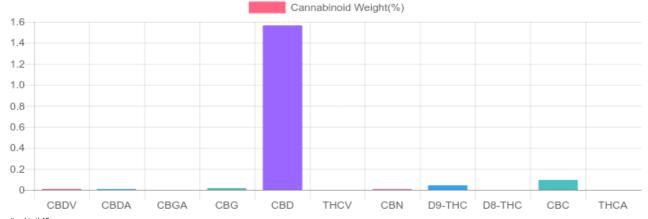

## Sample

0.043% D9-THC

1.571% Total CBD

491.4 mg Cannabinoids per tincture

443.2 mg CBD per tincture

1 tincture = 30 ml per tincture x density (0.94) x Cannabinoid concentration

## **Cannabinoids Test**

SHIMADZU INTEGRATED UPLC-PDA

PREPARED: 07/29/2019 22:18:20 UPLOADED: 07/30/2019 18:36:56 GSL SOP 400

| Cannabinoids       | LOQ    | weight(%) | mg/g   | mg/tincture |
|--------------------|--------|-----------|--------|-------------|
| D9-THC             | 10 PPM | 0.043%    | 0.427  | 12.0        |
| THCA               | 10 PPM | N/D       | N/D    | N/D         |
| CBD                | 10 PPM | 1.565%    | 15.653 | 441.4       |
| CBDA               | 20 PPM | 0.007%    | 0.073  | 2.1         |
| CBDV               | 20 PPM | 0.009%    | 0.090  | 2.5         |
| CBC                | 10 PPM | 0.094%    | 0.940  | 26.5        |
| CBN                | 10 PPM | 0.007%    | 0.073  | 2.1         |
| CBG                | 10 PPM | 0.016%    | 0.159  | 4.5         |
| CBGA               | 20 PPM | N/D       | N/D    | N/D         |
| D8-THC             | 10 PPM | 0.001%    | 0.010  | 0.3         |
| THCV               | 10 PPM | N/D       | N/D    | N/D         |
| TOTAL D9-THC       |        | 0.043%    | 0.427  | 12.0        |
| TOTAL CBD*         |        | 1.571%    | 15.717 | 443.2       |
| TOTAL CANNABINOIDS |        | 1.742%    | 17.425 | 491.4       |