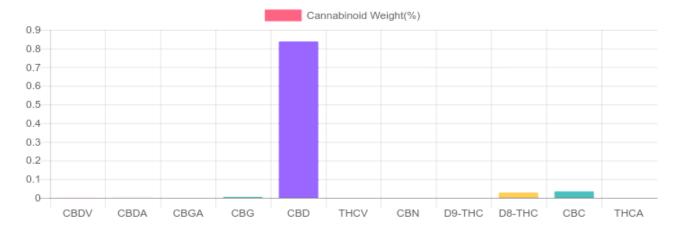

## Sample

N/D D9-THC 0.838% Total CBD

## **Cannabinoids Test**

| GSL SOP 400                  | PREPARED: 06/27/2 | PREPARED: 06/27/2019 20:18:54 |           | UPLOADED: 06/28/2019 12:02:27 |  |
|------------------------------|-------------------|-------------------------------|-----------|-------------------------------|--|
| cannabinoids                 |                   |                               | weight(%) | mg/g                          |  |
| DELTA-9-TETRAHYDROCANNABINOL |                   | D9-THC                        | N/D       | N/D                           |  |
| TETRAHYDROCANNABINOLIC ACID  |                   | THCA                          | N/D       | N/D                           |  |
| CANNABIDIOL                  |                   | CBD                           | 0.837%    | 8.367                         |  |
| CANNABIDIOLIC ACID           |                   | CBDA                          | 0.001%    | 0.008                         |  |
| CANNABIDIVARIN               |                   | CBDV                          | 0.001%    | 0.006                         |  |
| CANNABICHROMENE              |                   | CBC                           | 0.035%    | 0.348                         |  |
| CANNABINOL                   |                   | CBN                           | N/D       | N/D                           |  |
| CANNABIGEROL                 |                   | CBG                           | 0.005%    | 0.049                         |  |
| CANNABIGEROLIC ACID          |                   | CBGA                          | N/D       | N/D                           |  |
| DELTA-8-TETRAHYDROCANNABINOL |                   | D8-THC                        | 0.028%    | 0.282                         |  |
| TETRAHYDROCANN               | ABIVARIN          | THCV                          | N/D       | N/D                           |  |
| TOTAL D9-THC                 |                   |                               | N/D       | N/D                           |  |
| TOTAL CBD*                   |                   |                               | 0.838%    | 8.374                         |  |
| TOTAL CANNABINOI             | OS                |                               | 0.907%    | 9.060                         |  |

Reporting Limit 10 ppm
\*Total CBD = CBD + CBDA x 0.877
N/D - Not Detected, B/LOQ - Below Limit of Quantification