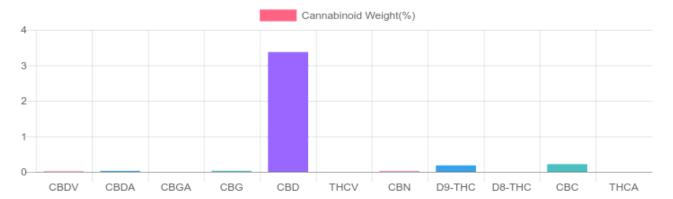

## Sample

0.182% D9-THC 3.398% Total CBD

1,094.2 mg Cannabinoids per unit

963.1 mg CBD per unit

1 unit = 30 ml per unit x density (0.945) x Cannabinoid concentration

## Cannabinoids Test

CEL COD 400

SHIMADZU INTEGRATED UPLC-PDA

| GSL SOP 400        | PREPARED: 10/04/2019 20:35:02 |           | UPLOADED: 10/07/2019 12:10:04 |         |
|--------------------|-------------------------------|-----------|-------------------------------|---------|
| Cannabinoids       | LOQ                           | weight(%) | mg/g                          | mg/unit |
| D9-THC             | 10 PPM                        | 0.182%    | 1.819                         | 51.6    |
| THCA               | 10 PPM                        | N/D       | N/D                           | N/D     |
| CBD                | 10 PPM                        | 3.374%    | 33.737                        | 956.4   |
| CBDA               | 20 PPM                        | 0.027%    | 0.268                         | 7.6     |
| CBDV               | 20 PPM                        | 0.013%    | 0.130                         | 3.7     |
| CBC                | 10 PPM                        | 0.217%    | 2.172                         | 61.6    |
| CBN                | 10 PPM                        | 0.018%    | 0.180                         | 5.1     |
| CBG                | 10 PPM                        | 0.029%    | 0.290                         | 8.2     |
| CBGA               | 20 PPM                        | N/D       | N/D                           | N/D     |
| D8-THC             | 10 PPM                        | N/D       | N/D                           | N/D     |
| THCV               | 10 PPM                        | N/D       | N/D                           | N/D     |
| TOTAL D9-THC       |                               | 0.182%    | 0.182%                        | 51.6    |
| TOTAL CBD*         |                               | 3.398%    | 33.972                        | 963.1   |
| TOTAL CANNABINOIDS |                               | 3.860%    | 38.596                        | 1,094.2 |

DDEDA DED. 10/04/2010 20:25:02

Reporting Limit 10 ppm
\*Total CBD = CBD + CBDA x 0.877
N/D - Not Detected, B/LOQ - Below Limit of Quantification

4001 SW 47th Avenue Suite 208 Davie, FL 33314 1-833-TEST-CBD info@greenscientificlabs.com