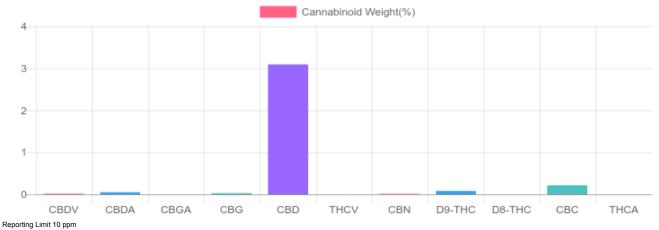

## Sample

0.079% D9-THC 3.136% Total CBD

990.7 mg Cannabinoids per tincture 889.0 mg CBD per tincture

1 tincture = 30 ml per tincture x density (0.945) x Cannabinoid concentration

## **Cannabinoids Test**

SHIMADZU INTEGRATED UPLC-PDA

GSL SOP 400 PREPARED: 09/16/2019 20:32:17 UPLOADED: 09/17/2019 14:15:10

| Cannabinoids       | LOQ    | weight(%) | mg/g   | mg/tincture |
|--------------------|--------|-----------|--------|-------------|
| D9-THC             | 10 PPM | 0.079%    | 0.787  | 22.3        |
| THCA               | 10 PPM | N/D       | N/D    | N/D         |
| CBD                | 10 PPM | 3.091%    | 30.907 | 876.2       |
| CBDA               | 20 PPM | 0.051%    | 0.514  | 14.6        |
| CBDV               | 20 PPM | 0.016%    | 0.165  | 4.7         |
| CBC                | 10 PPM | 0.215%    | 2.149  | 60.9        |
| CBN                | 10 PPM | 0.013%    | 0.131  | 3.7         |
| CBG                | 10 PPM | 0.029%    | 0.292  | 8.3         |
| CBGA               | 20 PPM | N/D       | N/D    | N/D         |
| D8-THC             | 10 PPM | N/D       | N/D    | N/D         |
| THCV               | 10 PPM | N/D       | N/D    | N/D         |
| TOTAL D9-THC       |        | 0.079%    | 0.787  | 22.3        |
| TOTAL CBD*         |        | 3.136%    | 31.358 | 889.0       |
| TOTAL CANNABINOIDS |        | 3.494%    | 34.945 | 990.7       |

\*Total CBD = CBD + CBDA x 0.877

N/D - Not Detected, B/LOQ - Below Limit of Quantification

4001 SW 47th Avenue Suite 208 Davie, FL 33314 1-833-TEST-CBD info@greenscientificlabs.com

Green Scientific Labs uses its best efforts to deliver high quality results and to verify that the data contained therein are based on sound scientific judgment and levels listed are guidelines only and all data was reported based on standard laboratory procedures and deviations. However Green Scientific Labs makes no warranties or claims to that effect and further shall not be liable for any damage or misrepresentation that may result from the use or misuse of the data contained herein in any way. Further, Green Scientific Labs makes no claims regarding representations of the analyzed sample to the larger batch from which it was taken. Data and information in this report are intended solely for the individual(s) for whom samples were submitted and as part of our strict confidentiality policy, Green Scientific Labs can only discuss results with the original client of record.