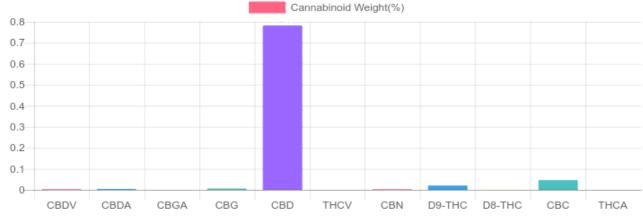

## Sample

Cannabinoids LOQ mg/tincture weight(%) mg/g D9-THC 10 PPM 0.020% 0.201 5.7 10 PPM THCA N/D N/D N/D CBD 10 PPM 0.782% 7.818 220.5 CBDA 20 PPM 0.004% 0.044 1.2 CBDV 20 PPM 0.003% 0.028 0.8 CBC 10 PPM 0.046% 0.455 12.8 CBN 10 PPM 0.003% 0.026 0.7 CBG 10 PPM 0.006% 0.061 1.7 CBGA 20 PPM N/D N/D N/D D8-THC 10 PPM 0.001% 0.014 0.4 THCV 10 PPM N/D N/D N/D TOTAL D9-THC 0.020% 0.201 5.7 TOTAL CBD\* 0.786% 7.857 221.6 TOTAL CANNABINOIDS 0.865% 8.647 243.8