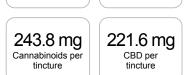

## Sample

Cannabinoids LOQ mg/tincture weight(%) mg/g D9-THC 10 PPM 0.020% 0.201 5.7 10 PPM THCA N/D N/D N/D CBD 10 PPM 0.782% 7.818 220.5 CBDA 20 PPM 0.004% 0.044 1.2 CBDV 20 PPM 0.003% 0.028 0.8 CBC 10 PPM 0.046% 0.455 12.8 CBN 10 PPM 0.003% 0.026 0.7 CBG 10 PPM 0.006% 0.061 1.7 CBGA 20 PPM N/D N/D N/D D8-THC 10 PPM 0.001% 0.014 0.4 THCV 10 PPM N/D N/D N/D TOTAL D9-THC 0.020% 0.201 5.7 TOTAL CBD\* 0.786% 7.857 221.6 TOTAL CANNABINOIDS 0.865% 8.647 243.8