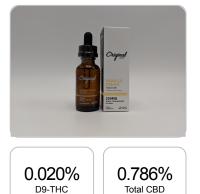

## **CERTIFICATE OF ANALYSIS**

**Cannabinoids Test** 

GSL SOP 400

SHIMADZU INTEGRATED UPLC-PDA

Order #: 33865 Order Name: ORIGINAL HEMP VANILLA DREAM 250 MG Batch#: 44673 Received: 07/25/2019 Completed: 07/30/2019

## Sample

Cannabinoids LOQ mg/tincture weight(%) mg/g D9-THC 10 PPM 0.020% 0.201 5.7 10 PPM THCA N/D N/D N/D CBD 10 PPM 0.782% 7.818 220.5 CBDA 20 PPM 0.004% 0.044 1.2 CBDV 20 PPM 0.003% 0.028 0.8 CBC 10 PPM 0.046% 0.455 12.8 CBN 10 PPM 0.003% 0.026 0.7 CBG 10 PPM 0.006% 0.061 1.7 CBGA 20 PPM N/D N/D N/D D8-THC 10 PPM 0.001% 0.014 0.4 THCV 10 PPM N/D N/D N/D TOTAL D9-THC 0.020% 0.201 5.7 TOTAL CBD\* 0.786% 7.857 221.6 TOTAL CANNABINOIDS 0.865% 8.647 243.8