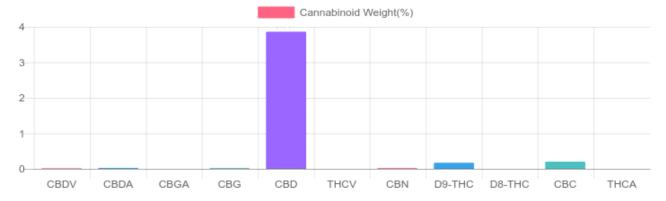

## Sample

0.169% D9-THC 3.884% Total CBD

48.9 mg Cannabinoids per unit 44.1 mg CBD per unit

1 unit = 1.2 ml per unit x density (0.945) x Cannabinoid concentration

## **Cannabinoids Test**

SHIMADZU INTEGRATED UPLC-PDA

| GSL SOP 400        | PREPARED: 10/04/2019 20:35:02 |           | UPLOADED: 10/07/2019 12:10:04 |         |
|--------------------|-------------------------------|-----------|-------------------------------|---------|
| Cannabinoids       | LOQ                           | weight(%) | mg/g                          | mg/unit |
| D9-THC             | 10 PPM                        | 0.169%    | 1.686                         | 1.9     |
| THCA               | 10 PPM                        | N/D       | N/D                           | N/D     |
| CBD                | 10 PPM                        | 3.861%    | 38.610                        | 43.8    |
| CBDA               | 20 PPM                        | 0.026%    | 0.264                         | 0.3     |
| CBDV               | 20 PPM                        | 0.017%    | 0.165                         | 0.2     |
| CBC                | 10 PPM                        | 0.203%    | 2.030                         | 2.3     |
| CBN                | 10 PPM                        | 0.020%    | 0.205                         | 0.2     |
| CBG                | 10 PPM                        | 0.020%    | 0.204                         | 0.2     |
| CBGA               | 20 PPM                        | N/D       | N/D                           | N/D     |
| D8-THC             | 10 PPM                        | N/D       | N/D                           | N/D     |
| THCV               | 10 PPM                        | N/D       | N/D                           | N/D     |
| TOTAL D9-THC       |                               | 0.169%    | 0.169%                        | 1.9     |
| TOTAL CBD*         |                               | 3.884%    | 38.842                        | 44.1    |
| TOTAL CANNABINOIDS |                               | 4.316%    | 43.164                        | 48.9    |

Reporting Limit 10 ppm
\*Total CBD = CBD + CBDA x 0.877
N/D - Not Detected, B/LOQ - Below Limit of Quantification

4001 SW 47th Avenue Suite 208 Davie, FL 33314 1-833-TEST-CBD info@greenscientificlabs.com